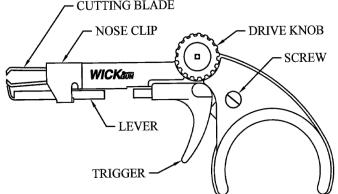

#### Loading the WickGun™

Important- With WickGun™ pointing left insert cassette with label facing up so wick will feed from the right (counter clockwise).

- 1. Grasp cassette and pull out foam plug, then pull out approximately 2 ¼" (57mm) of wick.
- Insert wick into guide slot. Rotate drive knob in feed direction while seating cassette. Ensure wick is not pinched between cassette and WickGun™ and that cassette alignment tabs are seated in the alignment slots in the gun.
- If wick fails to feed, disengage cassette, grasp wick and pull from wick guide slot, do not allow cassette to unwind. Eliminate any kinks and/or frayed wick. Repeat steps 1 – 2.

## **Operating Instructions**

- 1. Hold with thumb on drive knob and index finger over the trigger.
- Rotate drive knob in feed direction exposing ¾" to 1"
  (19mm to 25mm) of wick. Do not press on the
  trigger while dispensing wick.
- 3. Perform desoldering operation.
- Squeeze trigger to cut off filled wick. Caution- to prevent jamming, do not retract wick more than ½" (12mm) past cutting blades and never retract solder saturated wick past cutting blades.

## **Replacing the Cutter**

- 1. To remove cutter:
  - A. Remove lever by pressing up and sliding forward.
  - B. Slide nose clip up, then out to disengage.
  - C. Slide cutter out through front.
- 2. To install new Cutter:
  - A. Slide in cutter inserting feed tube through slot in back.
  - B. Slide lever into place. Nose clip tabs must be seated in lever locator holes. Compress with appropriate object pushed through small hole in lever to facilitate this step.
- **3.** To maintain good cutting action periodically remove blades and clean with flux solvent.