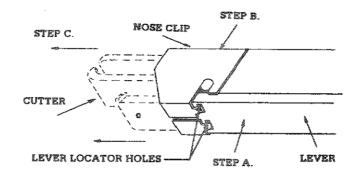

## **Replacing the Cutter**

- 1. To remove cutter:
  - A. Remove lever by pressing up and sliding forward.
  - B. Slide nose clip up, then out to disengage.
  - C. Slide cutter out through front.
- 2. To install new Cutter:
  - A. Slide in cutter inserting feed tube through slot in back.
  - B. Slide lever into place. Nose clip tabs must be seated in lever locator holes. Compress with appropriate object pushed through small hole in lever to facilitate this step.
- **3.** To maintain good cutting action periodically remove blades and clean with flux solvent.