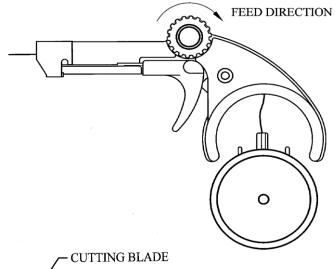

#### Loading the WickGun™

Important- With WickGun™ pointing left insert cassette with label facing up so wick will feed from the right (counter clockwise).

- 1. Grasp cassette and pull out foam plug, then pull out approximately 2 ¼" (57mm) of wick.
- Insert wick into guide slot. Rotate drive knob in feed direction while seating cassette. Ensure wick is not pinched between cassette and WickGun™ and that cassette alignment tabs are seated in the alignment slots in the gun.
- If wick fails to feed, disengage cassette, grasp wick and pull from wick guide slot, do not allow cassette to unwind. Eliminate any kinks and/or frayed wick. Repeat steps 1 – 2.

## **Operating Instructions**

- 1. Hold with thumb on drive knob and index finger over the trigger.
- Rotate drive knob in feed direction exposing ¾" to 1"
  (19mm to 25mm) of wick. Do not press on the
  trigger while dispensing wick.
- 3. Perform desoldering operation.
- Squeeze trigger to cut off filled wick. Caution- to prevent jamming, do not retract wick more than ½" (12mm) past cutting blades and never retract solder saturated wick past cutting blades.